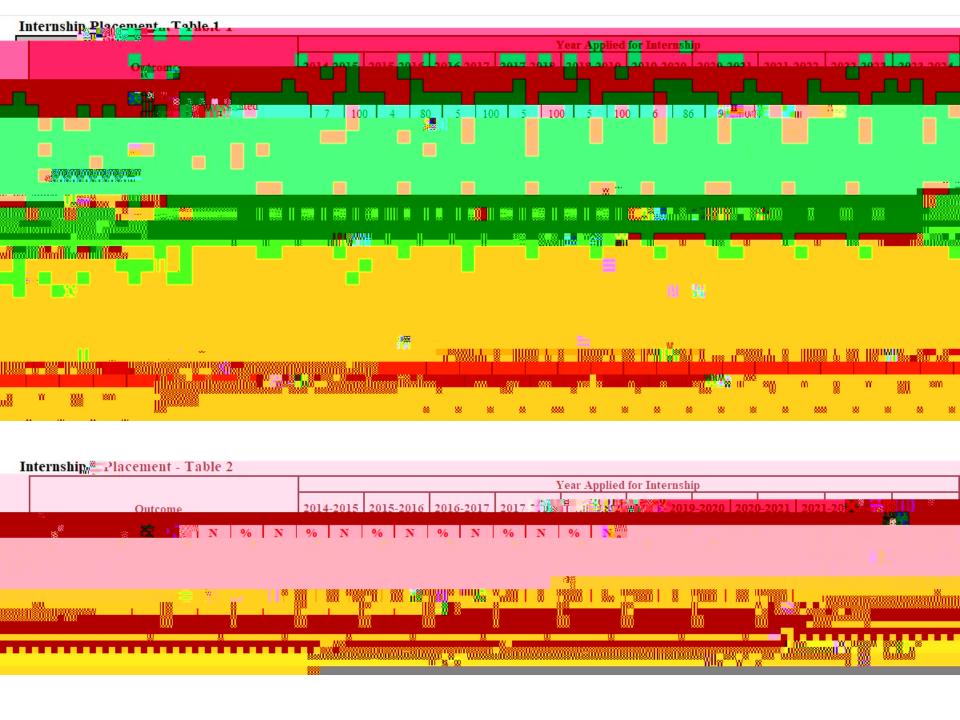

## Student Admissions, Outcomes, and Other Data

**Date Program Tables are updated:** 

October 1, 2024