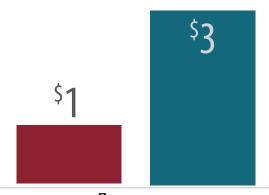

. 🛛 - t🖾 . 🖾. . \⊠ , .

u, ii. . Îfi . 🛮 i 🖾 û . i 🖾 , f  $\mathbb{N}$  ,  $\mathbb$ i, . i \_\_\_\_ i<u>N</u>\_\_\_\_\_\_\_\_ ⊠ ⊠ i, i <u>i, ì i, i</u> , f. i i, i, i, l , l-,

f. ii i,  $\boxtimes$  i $\boxtimes$   $\boxtimes$  i, . **⊠**⊠ \$5400 , . . . **⋈** , . **⋈** , . **⋈** , . ι, 🛛 🖾 , 🤼 . ι 🖾 . ι.